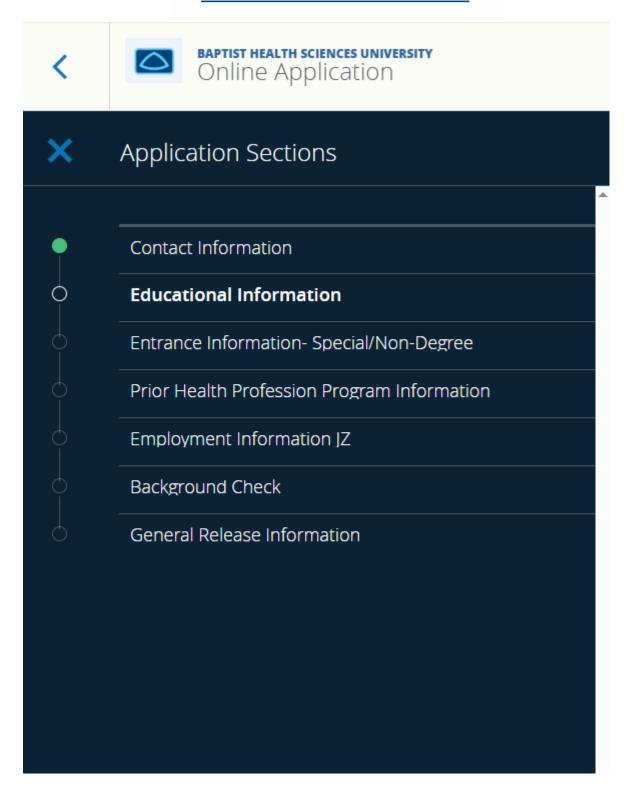

## Fill In Application Sections:

- 1. Contact Information
- 2. Educational Information
- 3. Entrance Information Special/Non-Degree
- 4. Prior Health Profession Program Information
  - 1. Choose Yes
    - 1. Fill in what school/program did you attend
  - 2. Current Licensure/Credential Information
    - 1. Do you hold a current medical license, credential, registry, or certification?
      - 1. Choose Yes
    - 2. Please select your current Licensure/Credential
      - 1. Choose Other
    - 3. Please enter your state and registry number
      - 1. Fill in your state and registry number
- 5. Employment Information
- 6. Background Check
- 7. General Release Information